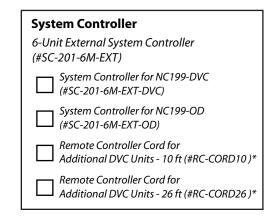

SC-201-6M-EXT

## **Compatible with Commercial Models**

NC199 Series (-OD and -DVC) Only

<sup>\*</sup> Remote Controller Cords (10 ft) are included with the NC199-OD model only. Additional RC cords must be purchased when installing NC199-DVC models in a multi-system. Refer to the "Electrical Wiring" section in the SC-201-6M-EXT Installation Manual for more details.