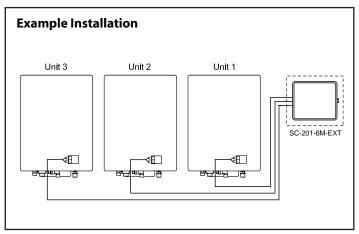

## Tankless Water Heater Accessories Specification Sheet EXT System Controller

- The EXT System Controller can provide a central communication link for up to 6-unit Multi-Systems for NC199-OD and NC199-DVC commercial models
- Provides fully modulating operation among all units
- Rotates the operation of the units within the Multi-System for even wear
- Only one Remote Controller is required to control and monitor all the units connected to the System Controller
- Can be wall mounted indoors or outdoors with use of the included hardware

## **Compatible with Commercial Models**

NC199 Series (-OD and -DVC) Only

<sup>\*</sup> Remote Controller Cords (10 ft) are included with the NC199-OD model only. Additional RC cords must be purchased when installing NC199-DVC models in a multi-system. Refer to the "Electrical Wiring" section in the SC-201-6M-EXT Installation Manual for more details.