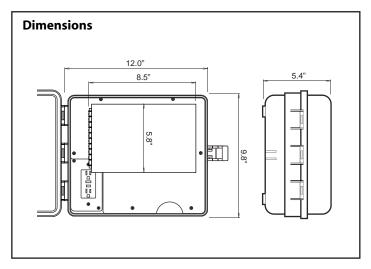

## Tankless Water Heater Accessories Specification Sheet EXT System Controller

- The EXT System Controller can provide a central communication link for up to 6-unit Multi-Systems for NC199-OD and NC199-DVC commercial models
- Provides fully modulating operation among all units
- Rotates the operation of the units within the Multi-System for even wear
- Only one Remote Controller is required to control and monitor all the units connected to the System Controller
- Can be wall mounted indoors or outdoors with use of the included hardware